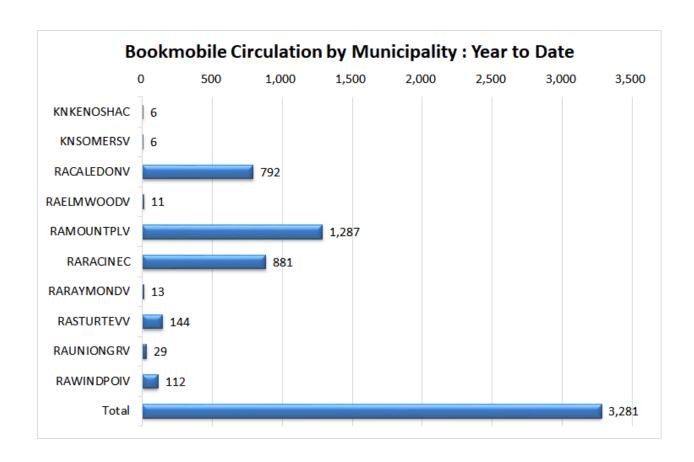

## **Circulation Report of January Activities 2024**

RPL circulated a total of 37,417 in January of 2024. 34,417 items from Main and 3,281 items from the Bookmobile. December 2023 circulation was 31,763. Approximately 10,610 holds were placed and filled. 10,768 items loaned from our collection to other libraries, and 9,036 received for RPL patrons. 348 new library cards were issued during the month of January. Circulation for Home Delivery Service was 2,216 transactions in the month of January.

## **Circulation Statistics Year to Date**

| 2024 Monthly Statistics | Jan-24 | Total  |  |
|-------------------------|--------|--------|--|
|                         |        |        |  |
| Circulation             |        |        |  |
| Main                    | 34,417 | 34,417 |  |
| Bookmobile              | 3,281  | 3,281  |  |
| Total                   | 37,698 | 37,698 |  |
|                         |        |        |  |
| Home Delivery Service   | 2,216  | 2,216  |  |