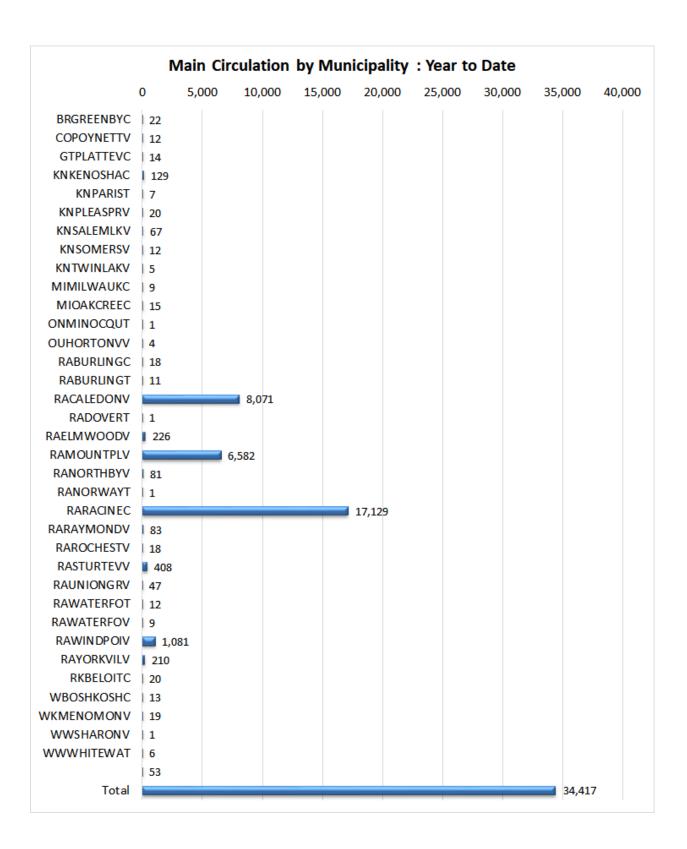

## **Circulation Report of January Activities 2024**

RPL circulated a total of 37,417 in January of 2024. 34,417 items from Main and 3,281 items from the Bookmobile. December 2023 circulation was 31,763. Approximately 10,610 holds were placed and filled. 10,768 items loaned from our collection to other libraries, and 9,036 received for RPL patrons. 348 new library cards were issued during the month of January. Circulation for Home Delivery Service was 2,216 transactions in the month of January.

## **Circulation Statistics Year to Date**

| 2024 Monthly Statistics | Jan-24 | Total  |  |
|-------------------------|--------|--------|--|
|                         |        |        |  |
| Circulation             |        |        |  |
| Main                    | 34,417 | 34,417 |  |
| Bookmobile              | 3,281  | 3,281  |  |
| Total                   | 37,698 | 37,698 |  |
|                         |        |        |  |
| Home Delivery Service   | 2,216  | 2,216  |  |