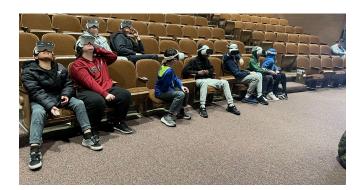

## **Programming**

DSI Team hosted 19 programs in January with a total attendance of 256.

DSI staff hosted the 7/8th Grade Class from Racine Montisorri in the Innovation lab on 1/31. There were five stations: 3D Printing, Cubelets, Makey Makey, VR, and Ozobot Coding

Provided a tech outreach to Gifford on 1/11. Students were introduced to VR and Cubelets during this event.